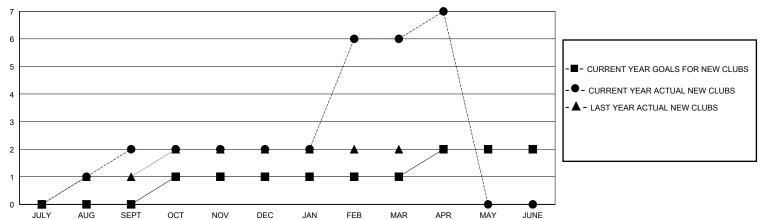

## District 301 B1

Results as of: 5/31/2020

| GMT: | LOCATION PHILIPPINES | GMT CA |
|------|----------------------|--------|
|      |                      |        |

| Clubs                 |               |           |               | Members               |                       |                         |                                                    |
|-----------------------|---------------|-----------|---------------|-----------------------|-----------------------|-------------------------|----------------------------------------------------|
| RESULTS FOR 2019-2020 |               |           |               | RESULTS FOR 2019-2020 |                       |                         |                                                    |
| QUARTER               | NEW CLUB GOAL | NEW CLUBS | DROPPED CLUBS | QUARTER MEMB          | ER GROWTH NET<br>GOAL | MEMBER GROWTH<br>ACTUAL | DROPPED<br>MEMBERS ACTUAL<br>(including transfers) |
| JULY/AUG/SEPT         | 0             | 2         | 0             | JULY/AUG/SEPT         | 50                    | 122                     | 33                                                 |
| OCT/NOV/DEC           | 1             | 0         | 0             | OCT/NOV/DEC           | 50                    | 77                      | 62                                                 |
| JAN/FEB/MAR           | 0             | 4         | 1             | JAN/FEB/MAR           | 60                    | 166                     | 31                                                 |
| APR/MAY/JUNE          | 1             | 1         | 0             | APR/MAY/JUNE          | 60                    | 23                      | 5                                                  |

## GOALS AND ACTUAL NEW CLUBS CUMULATIVE