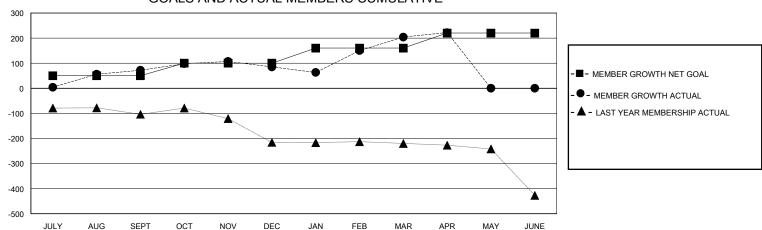

## District 301 B1

Results as of: 5/31/2020

| GMT: | LOCATION PHILIPPINES | GMT CA |
|------|----------------------|--------|
|      |                      |        |

| Clubs                 |               |           |               | Members               |                       |                         |                                                    |
|-----------------------|---------------|-----------|---------------|-----------------------|-----------------------|-------------------------|----------------------------------------------------|
| RESULTS FOR 2019-2020 |               |           |               | RESULTS FOR 2019-2020 |                       |                         |                                                    |
| QUARTER               | NEW CLUB GOAL | NEW CLUBS | DROPPED CLUBS | QUARTER MEMB          | ER GROWTH NET<br>GOAL | MEMBER GROWTH<br>ACTUAL | DROPPED<br>MEMBERS ACTUAL<br>(including transfers) |
| JULY/AUG/SEPT         | 0             | 2         | 0             | JULY/AUG/SEPT         | 50                    | 122                     | 33                                                 |
| OCT/NOV/DEC           | 1             | 0         | 0             | OCT/NOV/DEC           | 50                    | 77                      | 62                                                 |
| JAN/FEB/MAR           | 0             | 4         | 1             | JAN/FEB/MAR           | 60                    | 166                     | 31                                                 |
| APR/MAY/JUNE          | 1             | 1         | 0             | APR/MAY/JUNE          | 60                    | 23                      | 5                                                  |

## GOALS AND ACTUAL MEMBERS CUMULATIVE

| DROPPED CLUBS: 1        |           | 32 CLUBS OF 44 ADDED 1 OR MORE<br>NEW MEMBERS | GENDER DISTRIBUTION           MALE         609 (47.73%)           FEMALE         667 (52.27%) |               |     |
|-------------------------|-----------|-----------------------------------------------|-----------------------------------------------------------------------------------------------|---------------|-----|
| DROPPED MEMBERS         |           |                                               | TEWALE                                                                                        | 007 (02.2770) |     |
| DECEASED                | 4         | CLICK HERE FOR CUMULATIVE MEMBERSHIP DATA     | TOTAL FAMILY UNIT MEMBERS                                                                     |               | 524 |
| CLUB CANCELLED<br>OTHER | 24<br>103 |                                               | FAMILY MEMBERS PAYING HALF DUES                                                               |               | 310 |
| ΙΤΟΤΔΙ                  | 131       |                                               |                                                                                               |               |     |